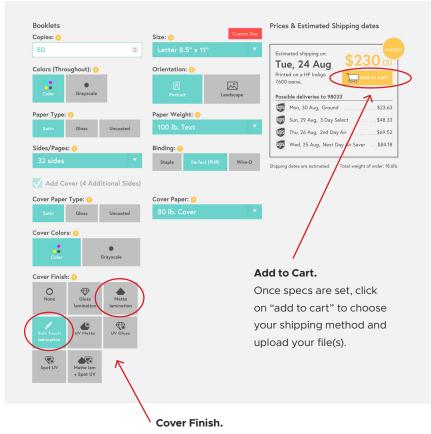

#### Choose specs based on the diagram below, then continue with these steps:

- » Upload files.
- » Review details (you can adjust shipping here if needed).
- » And finally, submit payment.
- » Once your order is confirmed, sit back and wait for your books to arrive.
- Production time is typically 2-3 days before ship date.